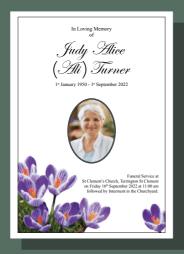

## TFS-02

Funeral Service at St Clement's Church, Terrington St Clement on Tuesday 25th October 2022 at 1:00 pm followed by Interment in the Churchyard.